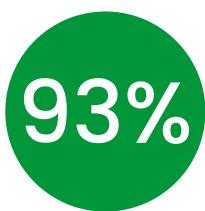

## Who should attend

Business owners of trades and construction businesses with 2 or more full-time employees on the team.

93% of Business Benchmark Group's clients experience a double digit boost in profits and reduce their working week by 5 hours in the first 12 months!